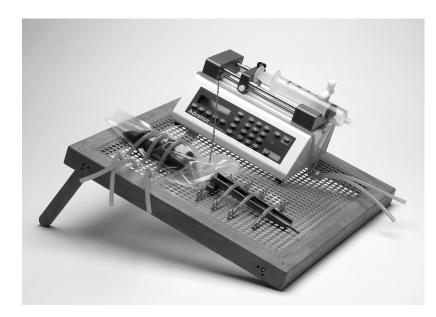

#### IN-1010 Advance Infusion Table

The **Advance Infusion Table** is the latest design in tail infusions for rats. This unique setup has allowed for tail infusions lasting up to three hours.

### **Features**

- 4 folding legs for optional angled display and compact storage
- Easy customization using the silicone tubing and perforated table top
- Cage washable

## **Dimensions**

15 3/4" x 15 3/4" square table top (40cm x 40cm) Height with legs open, 6 1/2" (16.5cm)

|      | COMPARISON OF<br>MILLIMETERS TO INCHES |       |        |  |  |  |
|------|----------------------------------------|-------|--------|--|--|--|
| ММ   | INCHES                                 | ММ    | INCHES |  |  |  |
| 0.33 | .013                                   | 6     | .236   |  |  |  |
| 0.5  | .020                                   | 6.33  | .249   |  |  |  |
| 0.67 | .026                                   | 6.5   | .256   |  |  |  |
| 1    | .039                                   | 6.67  | .263   |  |  |  |
| 1.33 | .052                                   | 7     | .275   |  |  |  |
| 1.5  | .059                                   | 7.33  | .288   |  |  |  |
| 1.67 | .066                                   | 7.5   | .295   |  |  |  |
| 2    | .079                                   | 7.67  | .302   |  |  |  |
| 2.33 | .092                                   | 8     | .315   |  |  |  |
| 2.5  | .098                                   | 8.33  | .328   |  |  |  |
| 2.67 | .105                                   | 8.5   | .335   |  |  |  |
| 3    | .118                                   | 8.67  | .341   |  |  |  |
| 3.33 | .131                                   | 9     | .354   |  |  |  |
| 3.5  | .138                                   | 9.33  | .367   |  |  |  |
| 3.67 | .144                                   | 9.5   | .374   |  |  |  |
| 4    | .157                                   | 9.67  | .380   |  |  |  |
| 4.33 | .170                                   | 10    | .394   |  |  |  |
| 4.5  | .177                                   | 10.33 | .407   |  |  |  |
| 4.67 | .184                                   | 10.67 | .420   |  |  |  |
| 5    | .197                                   | 11    | .433   |  |  |  |
| 5.33 | .210                                   | 11.33 | .446   |  |  |  |
| 5.5  | .216                                   | 11.67 | .459   |  |  |  |
| 5.67 | .223                                   | 12    | .472   |  |  |  |