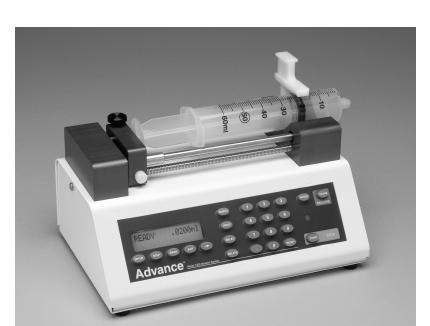

## IN-1000 Advance Infusion Pump

The **Advance Infusion Pump Series 1200** is a simple, accurate, affordable single syringe pump. Easily input the syringe diameter, volume, and time into the large number keypad that no other pump on the market has and let Advance do the rest.

No need to scroll through long lists of syringe sizes and infusion rates again with Advance!

#### **Specifications**

Pump Type Infusion Max.No. Syringes One Syringe Size .5µL to 60mL Linear Force 22lbs. Min Flow Rate  $> .1 \mu L/hr$ Max Flow Rate 8.87mL/min Accuracy ± 3% Reproducibility ± 1%

 Power
 9Volt DC @ 1000mA

 Dimensions
 9.0" x 5.75" x 4.93"

 Weight
 3.9 lbs.

Weight 3.9 lb Steps per Revolution 400