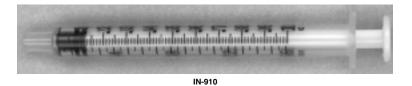

IN-900 straight

**IN-905** 45 deg angle

---

IN-910

Syringe plastic Volume 1mm for use with IN-900 and IN-905 needles

Photo Not Available For IN-940

IN-940

Micro Injection Needle