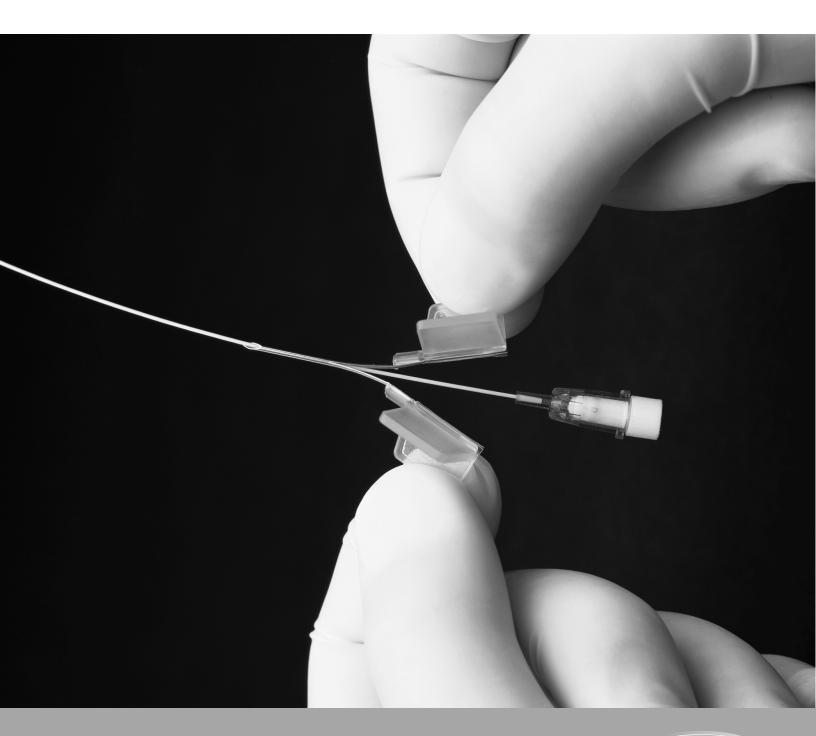

# Vascular Access

| IN-10<br>IN-10N<br>IN-10C | Polyethylene Tubing, .011" ID x .024" OD, 10ft Lengths Introduction needle, sterile, 19g x 1" Infusion Cannula, blunt, 30g x 1" |
|---------------------------|---------------------------------------------------------------------------------------------------------------------------------|
| IN-20<br>IN-20N<br>IN-20C | Polyethylene Tubing, .015" ID x .043" OD, 10ft Lengths Introduction needle sterile, 16g x 1" Infusion Cannula, blunt, 27g x 1"  |
| IN-50<br>IN-50N<br>IN-50C | Polyethylene Tubing, .023" ID x .038" OD, 10ft Lengths Introduction needle, sterile, 16g x 1" Infusion Cannula, blunt, 24g x 1" |

|                                                                                                                                                                                                                                                                                                                                                                                                                                                                                                                                                                                                                                                                                                                                                                                                                                                                                                                                                                                                                                                                                                                                                                                                                                                                                                                                                                                                                                                                                                                                                                                                                                                                                                                                                                                                                                                                                                                                                                                                                                                                                                                                | PN-7922<br>PN-7925 | Pipet/Infusion Needle, 30g, length 1"<br>Pipet/Infusion Needle, 27g, length 1" |
|--------------------------------------------------------------------------------------------------------------------------------------------------------------------------------------------------------------------------------------------------------------------------------------------------------------------------------------------------------------------------------------------------------------------------------------------------------------------------------------------------------------------------------------------------------------------------------------------------------------------------------------------------------------------------------------------------------------------------------------------------------------------------------------------------------------------------------------------------------------------------------------------------------------------------------------------------------------------------------------------------------------------------------------------------------------------------------------------------------------------------------------------------------------------------------------------------------------------------------------------------------------------------------------------------------------------------------------------------------------------------------------------------------------------------------------------------------------------------------------------------------------------------------------------------------------------------------------------------------------------------------------------------------------------------------------------------------------------------------------------------------------------------------------------------------------------------------------------------------------------------------------------------------------------------------------------------------------------------------------------------------------------------------------------------------------------------------------------------------------------------------|--------------------|--------------------------------------------------------------------------------|
|                                                                                                                                                                                                                                                                                                                                                                                                                                                                                                                                                                                                                                                                                                                                                                                                                                                                                                                                                                                                                                                                                                                                                                                                                                                                                                                                                                                                                                                                                                                                                                                                                                                                                                                                                                                                                                                                                                                                                                                                                                                                                                                                |                    | Pidel/iniusion Needle 270 lendin i                                             |
|                                                                                                                                                                                                                                                                                                                                                                                                                                                                                                                                                                                                                                                                                                                                                                                                                                                                                                                                                                                                                                                                                                                                                                                                                                                                                                                                                                                                                                                                                                                                                                                                                                                                                                                                                                                                                                                                                                                                                                                                                                                                                                                                | PN-7930            | Pipet/Infusion Needle, 24g, length 1"                                          |
|                                                                                                                                                                                                                                                                                                                                                                                                                                                                                                                                                                                                                                                                                                                                                                                                                                                                                                                                                                                                                                                                                                                                                                                                                                                                                                                                                                                                                                                                                                                                                                                                                                                                                                                                                                                                                                                                                                                                                                                                                                                                                                                                | PN-7933            | Pipet/Infusion Needle, 20g, length 4"                                          |
|                                                                                                                                                                                                                                                                                                                                                                                                                                                                                                                                                                                                                                                                                                                                                                                                                                                                                                                                                                                                                                                                                                                                                                                                                                                                                                                                                                                                                                                                                                                                                                                                                                                                                                                                                                                                                                                                                                                                                                                                                                                                                                                                | PN-7936            | Pipet/Infusion Needle, 18g, length 4"                                          |
| The second secon | PN-7939            | Pipet/Infusion Needle, 16g, length 4"                                          |
| pm                                                                                                                                                                                                                                                                                                                                                                                                                                                                                                                                                                                                                                                                                                                                                                                                                                                                                                                                                                                                                                                                                                                                                                                                                                                                                                                                                                                                                                                                                                                                                                                                                                                                                                                                                                                                                                                                                                                                                                                                                                                                                                                             | PN-7941            | Pipet/Infusion Needle, 14g, length 4"                                          |